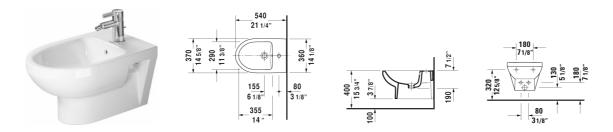

## |< 14 5/8" Inch >|

| Bidet wall-mounted                                                                                                                                                                                                      | Dimension                                  | Weight            | Order number     |
|-------------------------------------------------------------------------------------------------------------------------------------------------------------------------------------------------------------------------|--------------------------------------------|-------------------|------------------|
| with overflow, with faucet deck                                                                                                                                                                                         |                                            |                   |                  |
| Colors                                                                                                                                                                                                                  |                                            |                   |                  |
| 00 White                                                                                                                                                                                                                |                                            |                   |                  |
| /ariant                                                                                                                                                                                                                 |                                            |                   |                  |
|                                                                                                                                                                                                                         | 14 5/8" x 21 1/4" Inch                     | 44.1 lb           | 2279150000       |
| Infobox                                                                                                                                                                                                                 |                                            |                   |                  |
| n-wall carrier required for installation                                                                                                                                                                                |                                            |                   |                  |
| Sanitary ceramics with the special WonderGliss surface finish will remain clean and attractive-looking for a long<br>time to come.<br>When ordering WonderGliss please add a "1" as eleventh digit to the model number. |                                            |                   |                  |
|                                                                                                                                                                                                                         |                                            |                   |                  |
|                                                                                                                                                                                                                         |                                            |                   |                  |
| Geberit carrier for bidets                                                                                                                                                                                              | 19 3/4" x 4" Inch                          | 28.6 lb           | 111520           |
| Geberit carrier for bidets<br>Siphon for bidet with extended outlet pipe                                                                                                                                                | 19 3/4" x 4" Inch<br>1 1/4" x 19 3/4" Inch | 28.6 lb<br>1.3 lb | 111520<br>005027 |