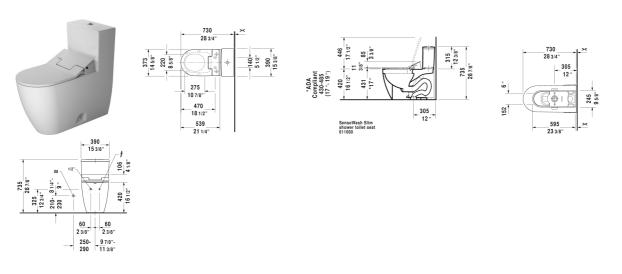

## ME by Starck One-Piece toilet Duravit Rimless \$ # 217351..01 / 217351..85

|< 14 1/8" Inch >|

| One-Piece toilet Duravit Rimless®                                                                                                                                                                                                                                                                                                                           | Dimension                              | Weight | Order number |
|-------------------------------------------------------------------------------------------------------------------------------------------------------------------------------------------------------------------------------------------------------------------------------------------------------------------------------------------------------------|----------------------------------------|--------|--------------|
| rimless, connecting elements for SensoWash with conceale<br>connections included, US-version toilet, syphonic, 12" roug<br>vertical outlet, only in combination with SensoWash, cUPC                                                                                                                                                                        | h-in,                                  |        |              |
| Colors                                                                                                                                                                                                                                                                                                                                                      |                                        |        |              |
| 00 White 20 HygieneGlaze (an antibacterial ceramic glaze t<br>provides almost indefinite effectiveness)                                                                                                                                                                                                                                                     | that                                   |        |              |
| Variant                                                                                                                                                                                                                                                                                                                                                     |                                        |        |              |
| ♦ 1.32/0.92 gpf, with Dual Flush mechanism                                                                                                                                                                                                                                                                                                                  | 14 1/8" x 28 3/4" Inch                 |        | 21735101     |
| ♦ 1.28 gpf, with Single Flush piston valve, top flush                                                                                                                                                                                                                                                                                                       | 14 1/8" x 28 3/4" Inch                 |        | 21735185     |
| Suitable products                                                                                                                                                                                                                                                                                                                                           |                                        |        |              |
| SensoWash Slim shower-toilet seat with concealed connect remote control included, Locking function via remote control rear-, front and oscillating wash, self-cleaning wand, with close, night light, Seat and lid easy removable one-handed, Automatic drainage in periods of prolonged disuse, on / off button, cIAPMO®ELECTRICAL, 14 3/4" x 21 1/4" Inch | rol,<br>slow<br>14 3/4" x 21 1/4" Inch |        | 611000       |
|                                                                                                                                                                                                                                                                                                                                                             |                                        |        |              |

All drawings contain the necessary measurements which are subject to standard tolerances. They are stated in inch & mm and are non-binding. Exact measurements, in particular for customized installation scenarios, can only be taken from the finished ceramic piece.