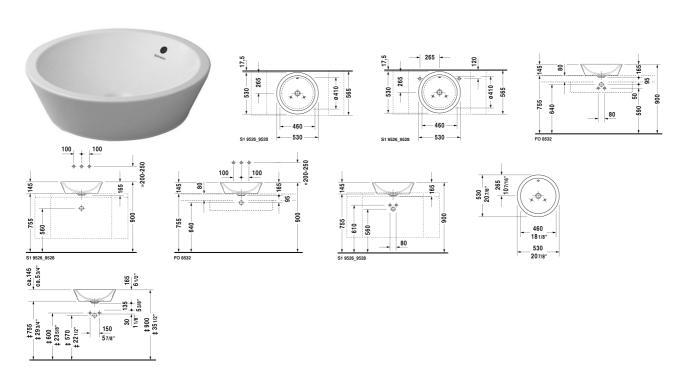

## **Starck 1 Washbowl** # 0447530000

| Console including drawer for washbowls 1 countertop including one central cut-out, 1 drawer beneath console, 3 console supports, 47 1/4" x 22 1/4" Inch | 47 1/4" x 22 1/4" Inch | DL6790     |
|---------------------------------------------------------------------------------------------------------------------------------------------------------|------------------------|------------|
| Console including drawer for washbowls countertop including one cut-out, 2 drawers beneath console, 3 console supports, 59" x 22 1/4" Inch              | 59" x 22 1/4" Inch     | DL6791 L/R |
| Console including drawer for washbowls countertop including one cut-out, 2 drawers beneath console, 3 console supports, 70 7/8" x 22 1/4" Inch          | 70 7/8" x 22 1/4" Inch | DL6792 L/R |
| Vanity unit for console 2 drawers, upper drawer including cut-<br>out for siphon and siphon cover, 31 1/2" x 22 1/4" Inch                               | 31 1/2" x 22 1/4" Inch | DL6799     |
| Vanity unit wall-mounted 1 pull-out compartment, countertop including one cut-out, 39 3/8" x 21 5/8" Inch                                               | 39 3/8" x 21 5/8" Inch | DS6784 L/R |
| Vanity unit for console 1 pull-out compartment, compartment consists of glass dividers and 2 boxes (small/large), 23 5/8" x 21 1/2" Inch                | 23 5/8" x 21 1/2" Inch | XL6719     |
| Vanity unit for console 1 pull-out compartment, compartment consists of glass dividers and 2 boxes (small/large), 31 $1/2$ " x 21 $1/2$ " Inch          | 31 1/2" x 21 1/2" Inch | XL6713     |
| Vanity unit for console 1 pull-out compartment, compartment consists of glass dividers and 2 boxes (small/large), 39 $3/8$ " x $21\ 1/2$ " Inch         | 39 3/8" x 21 1/2" Inch | XL6715     |
| Vanity unit for console 2 drawers, upper drawer including cut-<br>out for siphon and siphon cover, 23 5/8" x 21 1/2" Inch                               | 23 5/8" x 21 1/2" Inch | XL6717     |
| Vanity unit for console 2 drawers, upper drawer including cut-<br>out for siphon and siphon cover, 31 1/2" x 21 1/2" Inch                               | 31 1/2" x 21 1/2" Inch | XL6714     |
| Vanity unit for console 2 drawers, upper drawer including cut-<br>out for siphon and siphon cover, 39 3/8" x 21 1/2" Inch                               | 39 3/8" x 21 1/2" Inch | XL6716     |
| Vanity unit for console 1 opened compartment including glass shelf, 31 1/2" x 21 1/2" Inch                                                              | 31 1/2" x 21 1/2" Inch | XL6718     |
| Vanity unit for console 2 drawers, upper drawer including cut-<br>out for siphon and siphon cover, 31 1/2" x 21 5/8" Inch                               | 31 1/2" x 21 5/8" Inch | H26301     |
| Vanity unit for console 2 drawers, upper drawer including cut-<br>out for siphon and siphon cover, 23 5/8" x 21 5/8" Inch                               | 23 5/8" x 21 5/8" Inch | H26300     |
| Vanity unit for console 2 drawers, upper drawer including cut-<br>out for siphon and siphon cover, 39 3/8" x 21 5/8" Inch                               | 39 3/8" x 21 5/8" Inch | H26302     |
| Vanity unit for console 1 opened compartment including towel rail, 23 5/8" x 20 1/2" Inch                                                               | 23 5/8" x 20 1/2" Inch | VE6540     |
| Vanity unit for console 1 opened compartment including towel rail, 31 1/2" x 20 1/2" Inch                                                               | 31 1/2" x 20 1/2" Inch | VE6541     |
| Vanity unit for console 1 opened compartment including towel rail, 39 3/8" x 20 1/2" Inch                                                               | 39 3/8" x 20 1/2" Inch | VE6542     |
| Vanity unit for console 2 drawers, upper drawer including cut-<br>out for siphon and siphon cover, 39 3/8" x 22 1/4" Inch                               | 39 3/8" x 22 1/4" Inch | DL6798     |
| Vanity unit for console 1 pull-out compartment, 16 1/2" x 21 1/2" Inch                                                                                  | 16 1/2" x 21 1/2" Inch | LC6825     |
| Vanity unit for console 1 pull-out compartment, 20 1/2" x 21 1/2" Inch                                                                                  | 20 1/2" x 21 1/2" Inch | LC6826     |

## **Starck 1 Washbowl** # 0447530000

|< Ø 20 7/8" Inch >|

| Vanity unit for console 1 pull-out compartment, 24 3/8" x 21 1/2" Inch                                                                                                                                                 | 24 3/8" x 21 1/2" Inch | LC6827 |
|------------------------------------------------------------------------------------------------------------------------------------------------------------------------------------------------------------------------|------------------------|--------|
| Vanity unit for console 1 pull-out compartment, 32 1/4" x 21 1/2" Inch                                                                                                                                                 | 32 1/4" x 21 1/2" Inch | LC6828 |
| Vanity unit for console 1 pull-out compartment, 40 1/8" x 21 1/2" Inch                                                                                                                                                 | 40 1/8" x 21 1/2" Inch | LC6829 |
| Vanity unit for console with 2 drawers, upper drawer including cut-out for siphon and siphon cover, 16 1/2" x 21 1/2" Inch                                                                                             | 16 1/2" x 21 1/2" Inch | LC6835 |
| Vanity unit for console with 2 drawers, upper drawer including cut-out for siphon and siphon cover, 20 1/2" x 21 1/2" Inch                                                                                             | 20 1/2" x 21 1/2" Inch | LC6836 |
| Vanity unit for console with 2 drawers, upper drawer including cut-out for siphon and siphon cover, 24 3/8" x 21 1/2" Inch                                                                                             | 24 3/8" x 21 1/2" Inch | LC6837 |
| Vanity unit for console with 2 drawers, upper drawer including cut-out for siphon and siphon cover, 32 1/4" x 21 1/2" Inch                                                                                             | 32 1/4" x 21 1/2" Inch | LC6838 |
| Vanity unit for console with 2 drawers, upper drawer including cut-out for siphon and siphon cover, 40 1/8" x 21 1/2" Inch                                                                                             | 40 1/8" x 21 1/2" Inch | LC6839 |
| Console for above-counter basin and vanity basin 1 console with one cut-out, Width min. see ordering information, Width max. 78 $3/4$ ", price per section of 3 $7/8$ ", basic price until 31 $1/2$ ", 21 $5/8$ " Inch | 21 5/9" Inch           | LC096C |
| Console for above-counter basin and vanity basin 1 console with two cut-outs, Width min. see ordering information, Width max. 78 3/4", price per section of 3 7/8", basic price until 31 1/2", 21 5/8" Inch            | 21.5/8" Inch           | LC097C |
|                                                                                                                                                                                                                        |                        |        |

All drawings contain the necessary measurements which are subject to standard tolerances. They are stated in inch & mm and are non-binding. Exact measurements, in particular for customized installation scenarios, can only be taken from the finished ceramic piece.