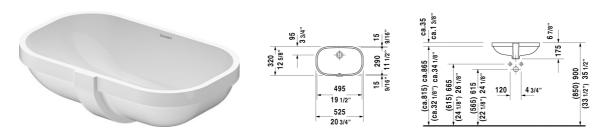

|                                           | undermount basin, with overflow, without hardware included, cUPC® listed*, 19 1/2 |
|-------------------------------------------|-----------------------------------------------------------------------------------|
|                                           | Colors                                                                            |
|                                           | 00 White                                                                          |
|                                           | Variant                                                                           |
| 19 1/2" x 11 3/8" Inch 22 lb              | ⊗                                                                                 |
|                                           | Infobox                                                                           |
| 45.1, Measurements of undercounter models | * Complies with following standards: ASM represent interior measurements          |
|                                           | represent interior measurements                                                   |
| - models                                  | 19 1/2" x 11 3/8" Inch 22 lb E A112.19.2/CSA B45.1, Measurements of undercounter  |