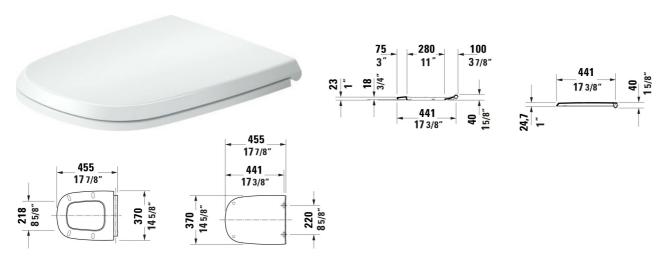

| Toilet Seat                                                                                     | Dimension        | Weight   | Order number |
|-------------------------------------------------------------------------------------------------|------------------|----------|--------------|
| Shape: D-shaped, Slow close: Yes, Removable Seat, Hinge<br>material: Stainless Steel, elongated |                  |          |              |
| Colors                                                                                          |                  |          |              |
| 00 White 15 Black Matte 32 White Satin Matte                                                    |                  |          |              |
| Variant                                                                                         |                  |          |              |
| White High Gloss, Hinge color: Nickel                                                           | 17 7/8 "x1 5/8 " | 6.803 lb | 00272900     |
| Black Matte, Hinge color: Nickel                                                                | 17 7/8 "x1 5/8 " | 6.803 lb | 00272900     |
| White Satin Matte, Hinge color: Nickel                                                          | 17 7/8 "x1 5/8 " | 6.803 lb | 00272900     |

All drawings contain the necessary measurements which are subject to standard tolerances. They are stated in inch & mm and are non-binding. Exact measurements, in particular for customized installation scenarios, can only be taken from the finished ceramic piece.