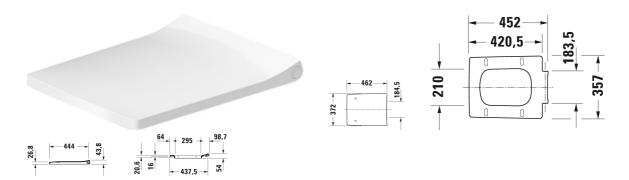

## Viu Toilet seat and cover # 0021190000

| Toilet seat and cover                                                                                  | Dimension              | Weight | Order number |
|--------------------------------------------------------------------------------------------------------|------------------------|--------|--------------|
| removable, hinges stainless steel, with slow close                                                     |                        |        |              |
| Colors                                                                                                 |                        |        |              |
| 00 White                                                                                               |                        |        |              |
| Variant                                                                                                |                        |        |              |
|                                                                                                        |                        | 6.4 lb | 0021190000   |
|                                                                                                        |                        |        |              |
| Suitable products                                                                                      |                        |        |              |
| Toilet wall-mounted Duravit Rimless® rimless, washdown model, Durafix included, 14 5/8" x 22 1/2" Inch | 14 5/8" x 22 1/2" Inch |        | 251109       |
|                                                                                                        |                        |        |              |

All drawings contain the necessary measurements which are subject to standard tolerances. They are stated in inch & mm and are non-binding. Exact measurements, in particular for customized installation scenarios, can only be taken from the finished ceramic piece.