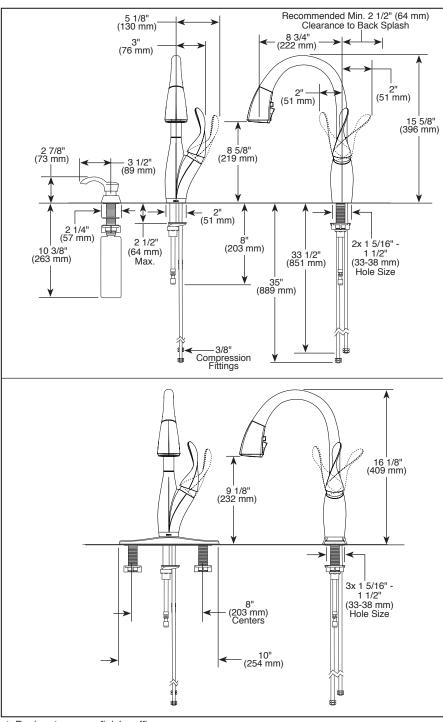

## **STANDARD SPECIFICATIONS:**

- Max flow rate 1.8 gpm @ 60 psi, 6.8 L/min @ 414 kPa
- One, two, three or four hole mount (optional escutcheon, included)
- 3/8" O.D. straight, staggered PEX supply tubes
- Spout rotates 360°
- Diamond coated ceramic cartridge
- Quick connect hoses
- Red/Blue indicator markings
- Magnetic docking system secures sprayer to spout
- Integral double check valves in sprayer assembly
- Integral hose lead to aid installation
- Mounting wrench to assist in tightening mounting nut securely
- Hose travels inside mounting shank so it will not interfere with deck edges
- Keyed 10" (254 mm) escutcheon to help alignment and aid installation