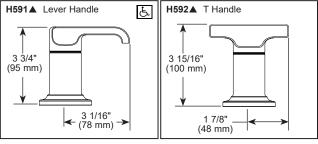

## **STANDARD SPECIFICATIONS:**

- Three hole wall mount
- Solid brass fabricated body
- 1/4 turn stops
- Red/blue glide rings optional, included
- Accommodates wall thicknesses from 1/8" to 3 3/4"
- Cartridges ship with rough
- 1/2"-14 NPT threaded female inlets
- Rough-In R3500-WL required for installation
- LHP less Handle program. See handle options below.