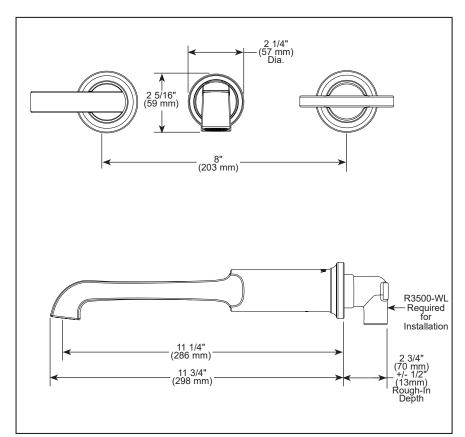

## **STANDARD SPECIFICATIONS:**

- Three hole wall mount
- Solid brass fabricated body
- 1/4 turn stops
- Red/blue glide rings optional, included
- Accommodates wall thicknesses from 1/8" to 3 3/4"
- Cartridges ship with rough
- 1/2"-14 NPT threaded female inlets
- Rough-In R3500-WL required for installation
- LHP less Handle program. See handle options below.