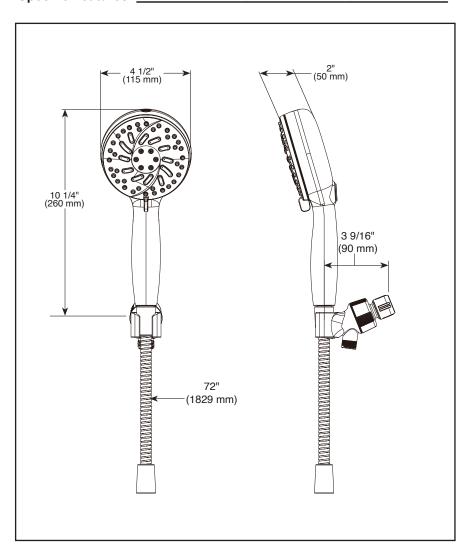

## **STANDARD SPECIFICATIONS:**

- Maximum 1.75 gpm @ 80 psi, 6.6 L/min @ 550 kPa
- Hand shower with 6 spray settings; pause is a non positive shut-off
- Change spray settings with easy turn dial
- Adjustable shower arm mounting for hands-free showering
- 72" (1829 mm) metal hose (Chrome & SN finishes only)
- 72" (1829 mm) UltraFlex® hose (BL finish only)
- Fits standard 1/2"-14 NPT pipe fitting