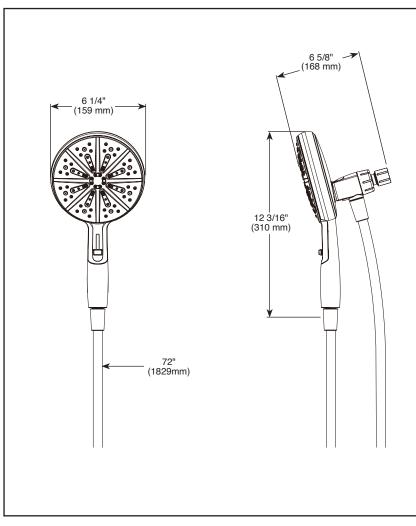

#### **STANDARD SPECIFICATIONS:**

- Maximum flow rate 1.75 gpm @ 80 psi, 6.6 L/min @ 550 kPa
- Slide switch to changes from powerful to relaxing sprays, including pause
- SureDock™ Magnetic allows for easy and secure docking for hands-free showering
- 72" (1829mm) metal hose
- 72" (1829mm) UltraFlex® hose (BL finish only)