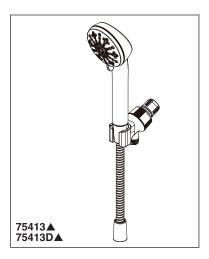

Submitted Model No.:

▲ Designate proper finish suffix

see what Delta can do

# HAND SHOWER

■ 4-Spray Setting Hand Shower

### **STANDARD SPECIFICATIONS:**

- Maximum flow rate 1.75 gpm @ 80 psi, 6.6 L/min @ 550 kPa
- Maximum flow rate 2.5 qpm @ 80 psi, 9.5 L/min @ 550 kPa (75413D▲)
- Hand shower with 4 spray settings
- Change spray settings with easy turn dial
- Adjustable shower arm mounting for hands-free showering
- Fits standard 1/2"-14 NPT pipe fitting
- 60" (1524mm) metal hose