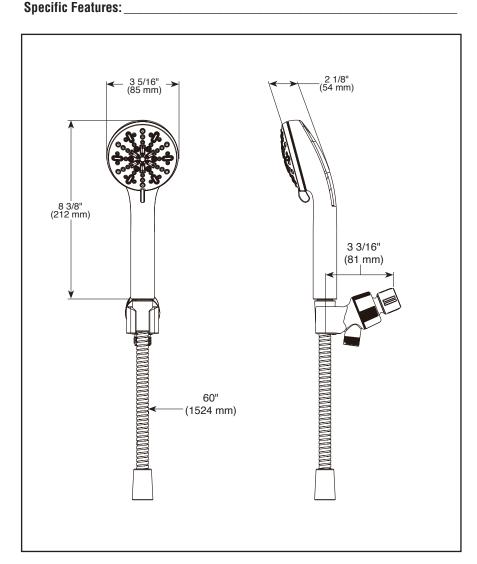

### **STANDARD SPECIFICATIONS:**

- Maximum flow rate 1.75 gpm @ 80 psi, 6.6 L/min @ 550 kPa
- Maximum flow rate 2.5 qpm @ 80 psi, 9.5 L/min @ 550 kPa (75413D▲)
- Hand shower with 4 spray settings
- Change spray settings with easy turn dial
- Adjustable shower arm mounting for hands-free showering
- Fits standard 1/2"-14 NPT pipe fitting
- 60" (1524mm) metal hose