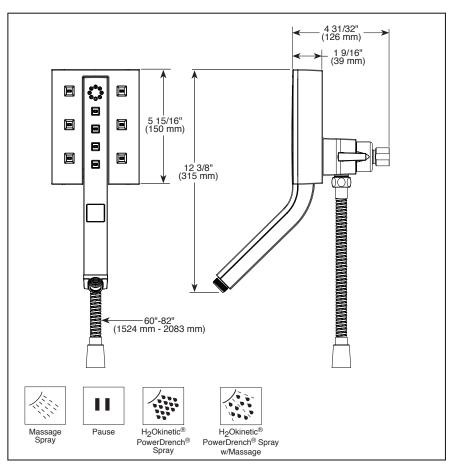

## **STANDARD SPECIFICATIONS:**

- Maximum 1.75 gpm at 80 psi, 6.6 L/min @ 550 kPa (58473-▲)
- Maximum 2.5 gpm at 80 psi, 9.5 L/min @ 550 kPa (58473-▲25)
- Integrated hand shower docks securely into shower head when not in use
- 3-way diverter allows for single or shared operation of teh shower head and hand shower
- Change spray modes with push button
- 60"-82" (1524 mm 2083 mm) stretchable metal hose
- 4 spray settings pause is a non-positive shut-off