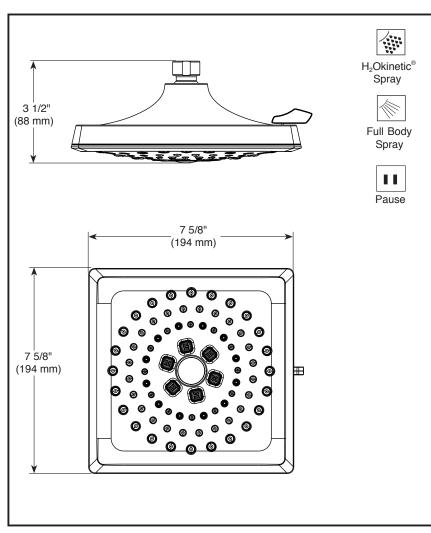

# SHOWER HEAD

■ 3-Spray Setting Shower Head

### **FEATURES:**

- Touch-Clean® Nozzles
- H<sub>2</sub>Okinetic® Technology

- **STANDARD SPECIFICATIONS** Max flow rate 1.75 gpm @ 80 psi, 6.6 L/min @ 550 kPa
- Shower head with three settings pause is a non-positive shut-off
- Standard 1/2" pipe fitting
- Easy-turn spray dial
- Metal ball connector