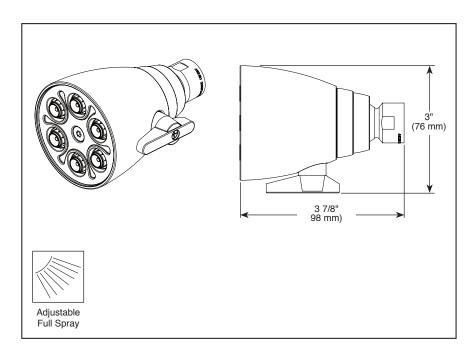

## CLASSIC BASIC SHOWER HEAD

■ Single Spray Setting Shower Head

## **STANDARD SPECIFICATIONS**

■ Maximum 1.5 gpm @ 80 psi, 5.7 L/min @ 550 kPa