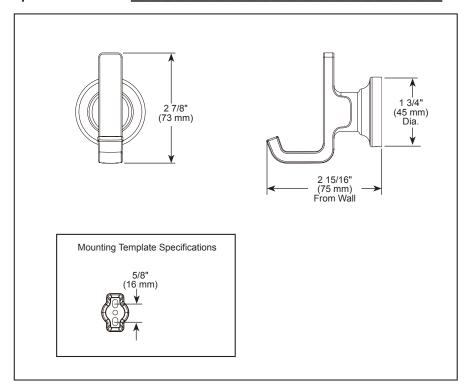

## **STANDARD SPECIFICATIONS:**

- Wood blocking is preferable behind all wall surfaces.
  If wood blocking is not available, the following fasteners are suggested: Tile/Masonry-Plastic or lead Anchors Plaster/drywall-Toggle bolts.
- Mounting hardware included with product.