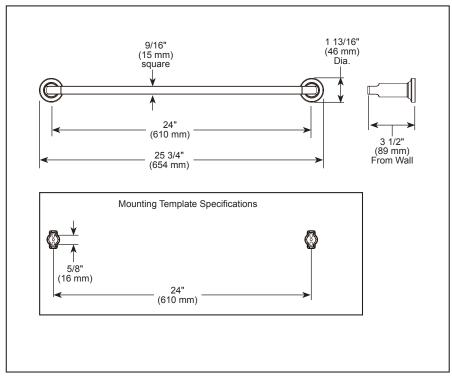

## **STANDARD SPECIFICATIONS:**

- Wood blocking is preferable behind all wall surfaces.
  If wood blocking is not available, the following fasteners are suggested: Tile/Masonry-Plastic or lead Anchors Plaster/drywall-Toggle bolts.
- Mounting hardware included with product.