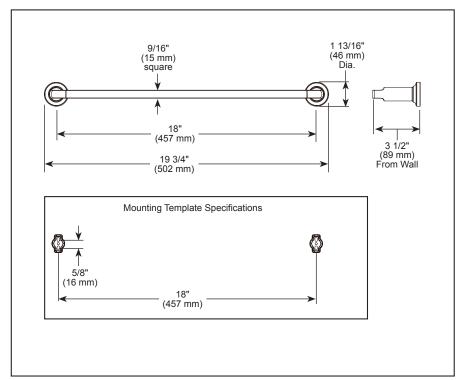

## **ACCESSORIES**

- Tetra™ Bath Collection
- 18" Towel Bar

## **STANDARD SPECIFICATIONS:**

- Wood blocking is preferable behind all wall surfaces.
  If wood blocking is not available, the following fasteners are suggested: Tile/Masonry-Plastic or lead Anchors Plaster/drywall-Toggle bolts.
- Mounting hardware included with product.