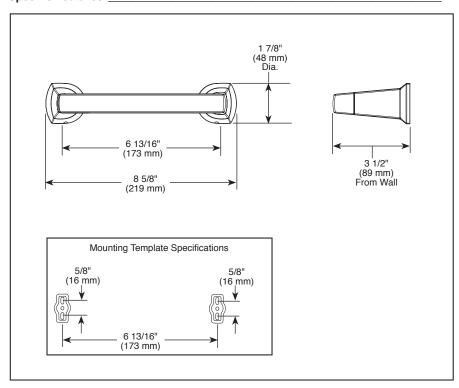

## **STANDARD SPECIFICATIONS:**

- Wood blocking is preferable behind all wall surfaces. If wood blocking is not available, the following fasteners are suggested: Tile/Masonry-Plastic or lead Anchors Plaster/drywall-Toggle bolts.
- Mounting hardware and mounting template included with product.
- Pivoting arm