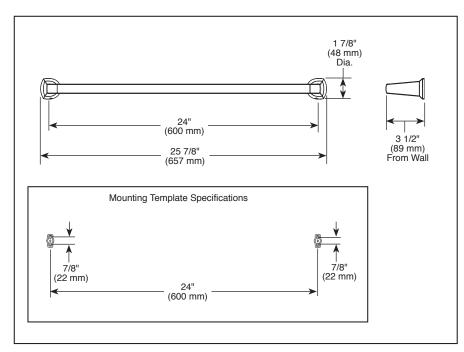

## **STANDARD SPECIFICATIONS:**

- Wood blocking is preferable behind all wall surfaces.
  If wood blocking is not available, the following fasteners are suggested: Tile/Masonry-Plastic or lead Anchors Plaster/drywall-Toggle bolts.
- Mounting hardware and mounting template included with product.