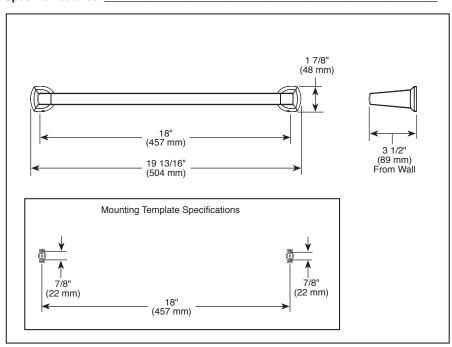

## **STANDARD SPECIFICATIONS:**

- Wood blocking is preferable behind all wall surfaces.
  If wood blocking is not available, the following fasteners are suggested: Tile/Masonry-Plastic or lead Anchors Plaster/drywall-Toggle bolts.
- Mounting hardware and mounting template included with product.