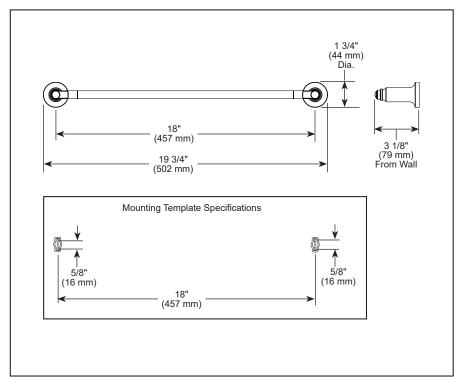

## **STANDARD SPECIFICATIONS:**

- Wood blocking is preferable behind all wall surfaces.
  If wood blocking is not available, the following fasteners are suggested: Tile/Masonry-Plastic or lead Anchors Plaster/drywall-Toggle bolts.
- Mounting hardware included with product.