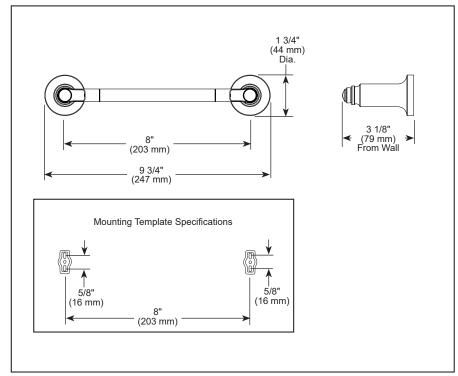

## **STANDARD SPECIFICATIONS:**

- Wood blocking is preferable behind all wall surfaces.
  If wood blocking is not available, the following fasteners are suggested: Tile/Masonry-Plastic or lead Anchors Plaster/drywall-Toggle bolts.
- Mounting hardware included with product.