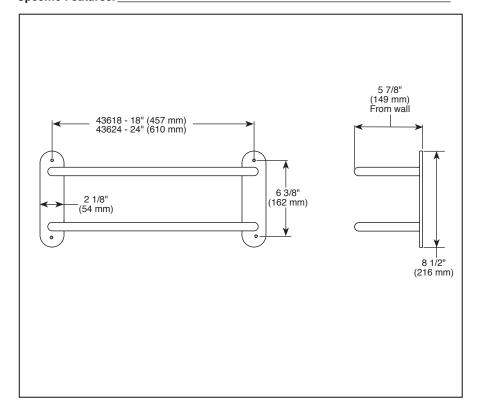

## **STANDARD SPECIFICATIONS:**

- Stainless steel substrate.
- Towel shelf with one bar.
- Exposed mounting.
- Pre-Assembled.
- Wood blocking is preferable behind all wall surfaces. If wood blocking is not available, the following fasteners are suggested: Tile/Masonry-plastic or lead anchors plaster/drywall-Toggle bolts.
- Mounting hardware included with product.