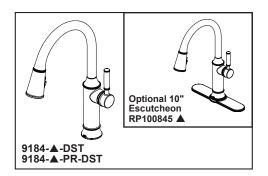

# KITCHEN FAUCETS

- Renaldi<sup>™</sup> Collection
- Single Handle Pull-Down

### **STANDARD SPECIFICATIONS:**

- Max flow rate 1.8 gpm @ 60 psi, 6.8 L/min @ 414 kPa
- One or three hole mount (10" escutcheon optional, not included)
- Diamond coated ceramic cartridge
- 3/8" O.D. straight, staggered PEX supply tubes
- Spout rotates 360°
- Three-function wand; aerated stream, spray and Pro Clean™ Spray
- Dual integral check valves in sprayer