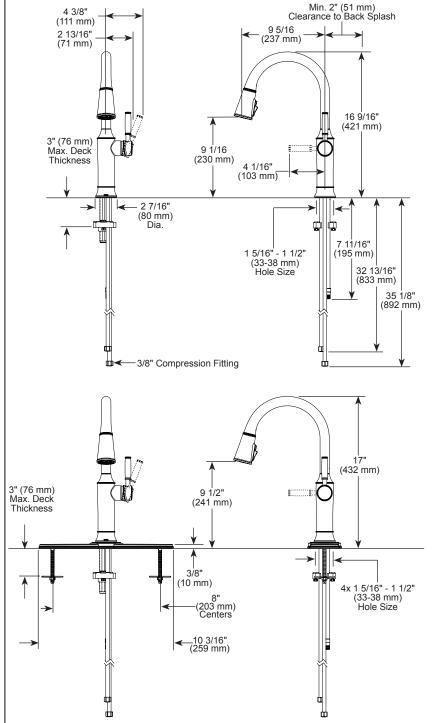

### **STANDARD SPECIFICATIONS:**

- Max flow rate 1.8 gpm @ 60 psi, 6.8 L/min @ 414 kPa
- One or three hole mount (10" escutcheon optional, not included)
- Diamond coated ceramic cartridge
- 3/8" O.D. straight, staggered PEX supply tubes
- Spout rotates 360°
- Three-function wand; aerated stream, spray and Pro Clean™ Spray
- Dual integral check valves in sprayer