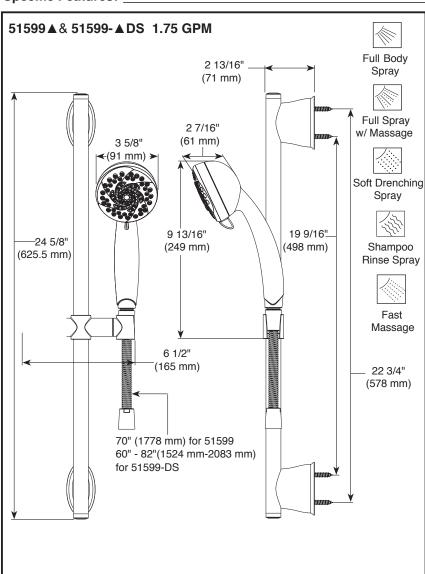

### STANDARD SPECIFICATIONS:

- Maximum 1.75 qpm @ 80 psi, 6.6 L/min @ 550 kPa
- Hand held shower with five spray patterns not a positive shut-off
- Wall bar w/adjustable slide (allows for adjustable shower height). Not to be used as a grab bar.

  70" (1778mm) Ultra Flex hose for 51599
- 60"- 82" (1524mm-2083mm) metal stretchable hose w/ vacuum breaker for 51599-DS