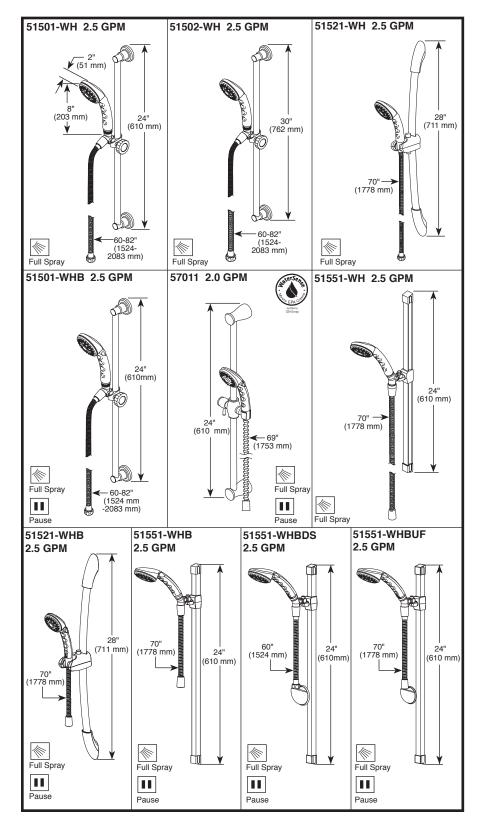

## WALL BAR HAND HELD SHOWERS

- Certified Dual Check Valves
- Decorative Wall Bar

## **STANDARD SPECIFICATIONS:**

- 60" ultra-flex hose: 51551-WHBDS.
- 69" ultra-flex hose: 57011.
- 70" ultra-flex hose: 51521-WH ,51551-WH, 51551-WHB & 51551-WHBUF.
- 60-82" stretchable hose: 51501-WH & 51502-WH.
- ADA compliance applies to the hand shower and hose only: 51551-WH,51551-WHB,51551-WHBDS 51551-WHBUF & 51521-WHB.
- Certified dual check valves for backflow protection.
- 2.0 gpm @ 80 psi, 7.6 L/min @ 552 kPa
- 2.5 gpm @ 80 psi, 9.5 L/min @ 552 kPa
- Handheld shower with two spray settings not a positive shut-off (51501-WHB, 57011, 51521-WHB, 51551-WHB, 51551-WHBDS, 51551-WHBUF).
- Handheld shower with single spray settings not a positive shut-off (51501-WH, 51502-WH, 51521-WH, 51551-WH).