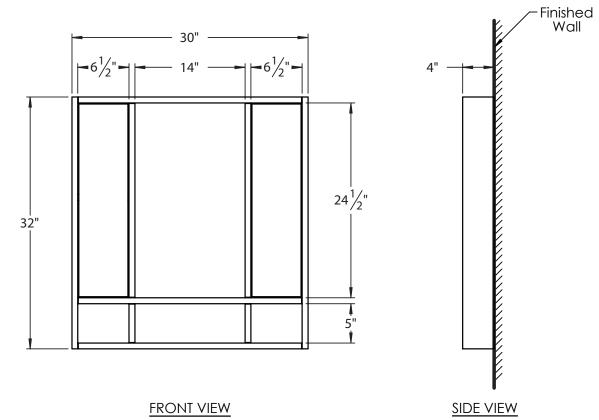

#### **PRODUCT MEASUREMENTS**

- Width: 30"
- Depth: 4"
- Height: 32"

# **ROUGHING-IN DIMENSIONS**

Please Note: All drawings contain the necessary measurements which are subject to standard industry tolerances. They are stated in inches and are non-binding. Exact measurements, in particular for customized installation scenarios, can only be taken from the finished product.