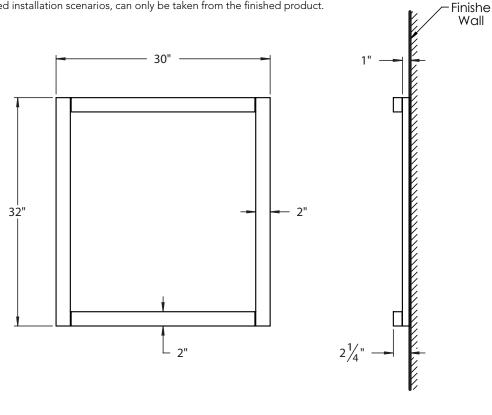

### **PRODUCT MEASUREMENTS**

Width: 30"Depth: 2.25"Height: 32"

#### **ROUGHING-IN DIMENSIONS**

Please Note: All drawings contain the necessary measurements which are subject to standard industry tolerances. They are stated in inches and are non-binding. Exact measurements, in particular for customized installation scenarios, can only be taken from the finished product.

SIDE VIEW

FRONT VIEW

Customer Service: 561-274-2110 www.decolav.com