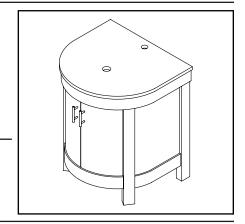

## PRODUCT DESCRIPTION

5645 Series 23.25" Vanity Set

- Available in Espresso (ESP) or Cherry (CW) Finishes
- Solid Wood Frame
- Two Curved Front Doors
- Satin Nickel Hardware
- Includes Black Granite Top

## **PRODUCT MEASUREMENTS**

Width: 23.25"Depth: 21.625"Height: 27.5"