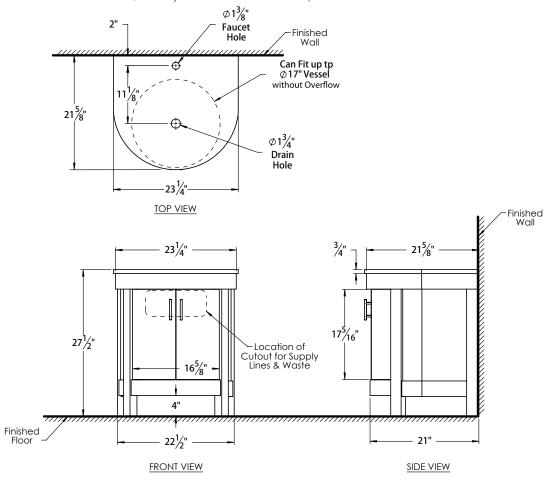

## **ROUGHING-IN DIMENSIONS**

Please Note: All drawings contain the necessary measurements which are subject to standard industry tolerances. They are stated in inches and are non-binding. Exact measurements, in particular for customized installation scenarios, can only be taken from the finished product.