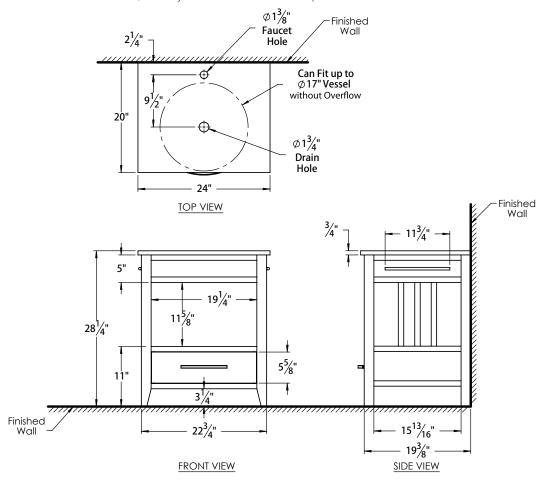

## PRODUCT MEASUREMENTS

Width: 24"Depth: 20"Height: 28.25"

## **ROUGHING-IN DIMENSIONS**

Please Note: All drawings contain the necessary measurements which are subject to standard industry tolerances. They are stated in inches and are non-binding. Exact measurements, in particular for customized installation scenarios, can only be taken from the finished product.