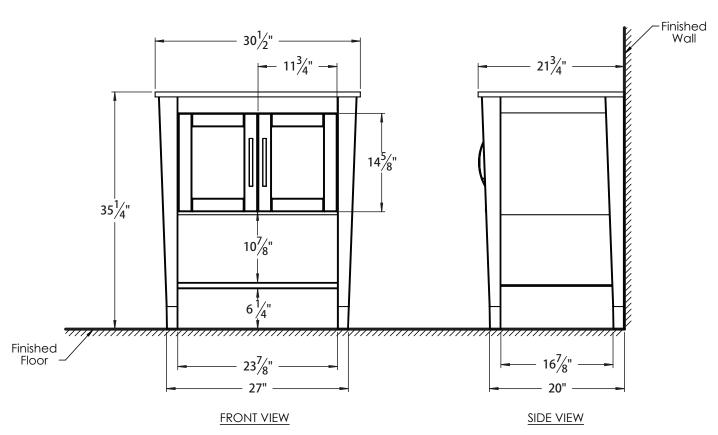

## PRODUCT MEASUREMENTS

Width: 30.5"Depth: 21.75"Height: 35.25"

## **ROUGHING-IN DIMENSIONS**

Please Note: All drawings contain the necessary measurements which are subject to standard industry tolerances. They are stated in inches and are non-binding. Exact measurements, in particular for customized installation scenarios, can only be taken from the finished product.