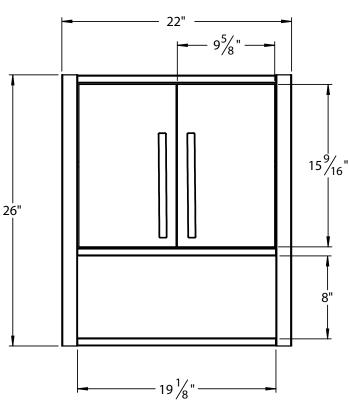

#### **PRODUCT MEASUREMENTS**

- Width: 22"
- Depth: 9"
- Height: 26"

### **ROUGHING-IN DIMENSIONS**

Please Note: All drawings contain the necessary measurements which are subject to standard industry tolerances. They are stated in inches and are non-binding. Exact measurements, in particular for customized installation scenarios, can only be taken from the finished product.

FRONT VIEW

SIDE VIEW