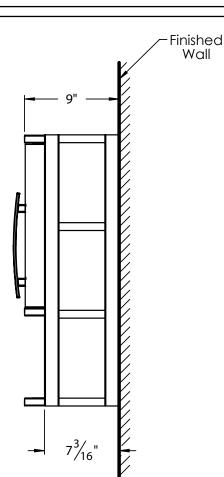

#### **PRODUCT MEASUREMENTS**

- Width: 22"
- Depth: 9"
- Height: 26"

### **ROUGHING-IN DIMENSIONS**

Please Note: All drawings contain the necessary measurements which are subject to standard industry tolerances. They are stated in inches and are non-binding. Exact measurements, in particular for customized installation scenarios, can only be taken from the finished product.

FRONT VIEW

SIDE VIEW