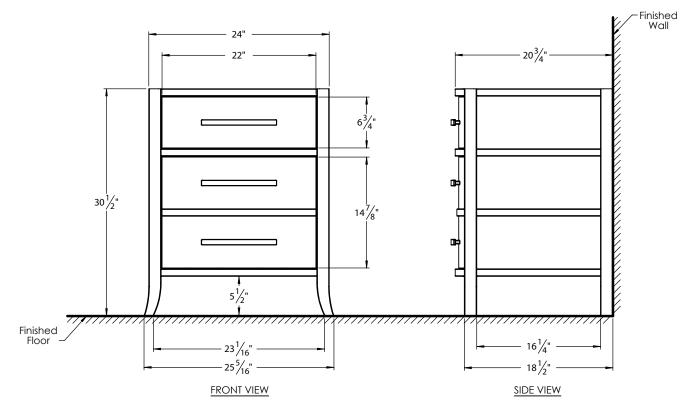

## **PRODUCT MEASUREMENTS**

- Width: 25.31"
- Depth: 20.75"
- Height: 30.5"

## **ROUGHING-IN DIMENSIONS**

Please Note: All drawings contain the necessary measurements which are subject to standard industry tolerances. They are stated in inches and are non-binding. Exact measurements, in particular for customized installation scenarios, can only be taken from the finished product.