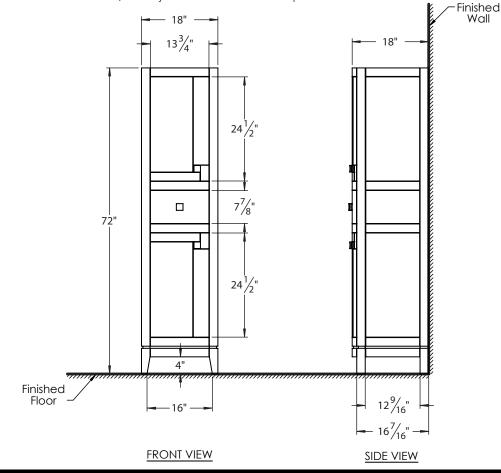

## **PRODUCT MEASUREMENTS**

- Width: 18"
- Depth: 18"
- Height: 72"

## **ROUGHING-IN DIMENSIONS**

Please Note: All drawings contain the necessary measurements which are subject to standard industry tolerances. They are stated in inches and are non-binding. Exact measurements, in particular for customized installation scenarios, can only be taken from the finished product.