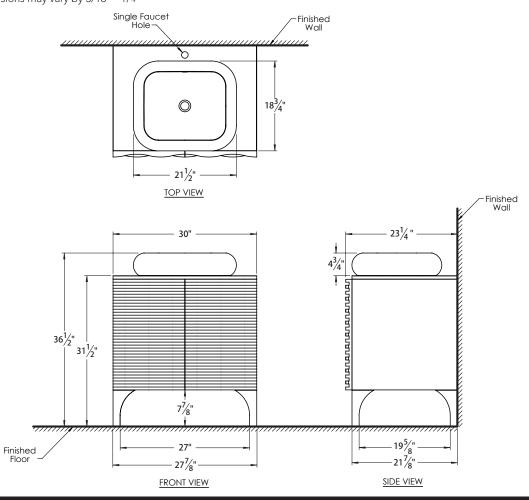

## **PRODUCT MEASUREMENTS**

Width: 30"Depth: 23.25"

Counter Top Height: 31.5"Lavatory Top Height: 36.5"