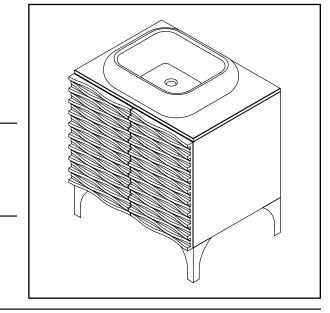

## PRODUCT DESCRIPTION

5243 Series 30" Vanity Set

- Available in High Gloss White (WHG)
- Large Storage Cavity with Two Doors
- Includes Bianco Marble Top
- Includes DECOLAV® 1480 Above Counter Lavatory
- Single Faucet Hole Drilling