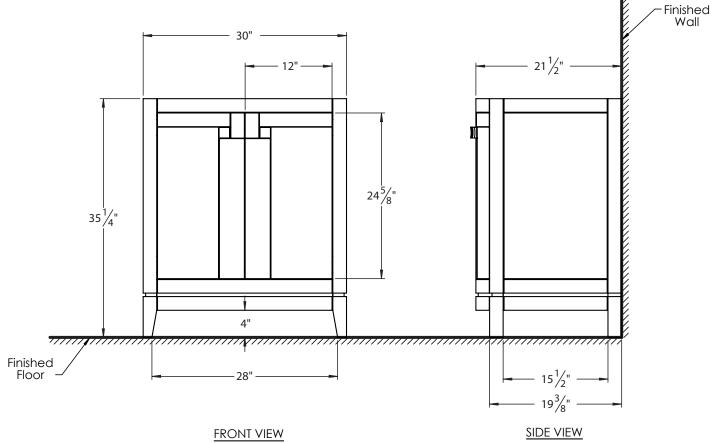

## **PRODUCT MEASUREMENTS**

- Width: 30"
- Depth: 21.5"
- Height: 35.25"

## **ROUGHING-IN DIMENSIONS**

Please Note: All drawings contain the necessary measurements which are subject to standard industry tolerances. They are stated in inches and are non-binding. Exact measurements, in particular for customized installation scenarios, can only be taken from the finished product.