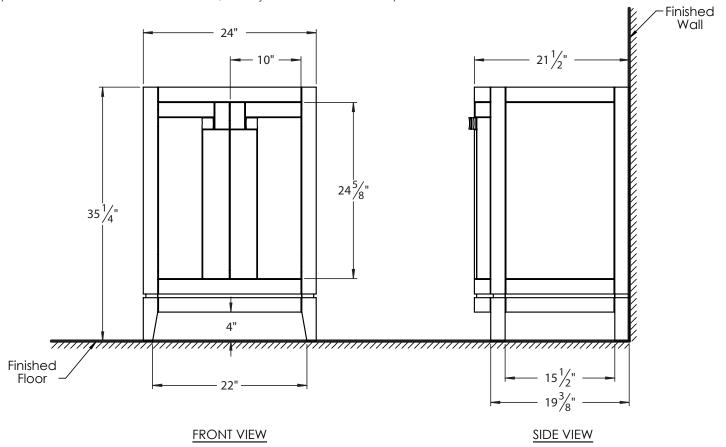

## **PRODUCT MEASUREMENTS**

Width: 24" Depth: 21.5" Height: 35.25"

## **ROUGHING-IN DIMENSIONS**

Please Note: All drawings contain the necessary measurements which are subject to standard industry tolerances. They are stated in inches and are non-binding. Exact measurements, in particular for customized installation scenarios, can only be taken from the finished product.