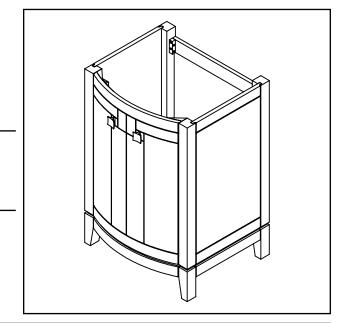

## PRODUCT DESCRIPTION

5240 Series 24" Vanity Base

- Available in Espresso (ESP) or Medium Walnut (MWN) Finish
- Solid Wood Frame
- Two Curved Front Doors
- Satin Nickel Hardware
- Top & Lavatory Sold Separately