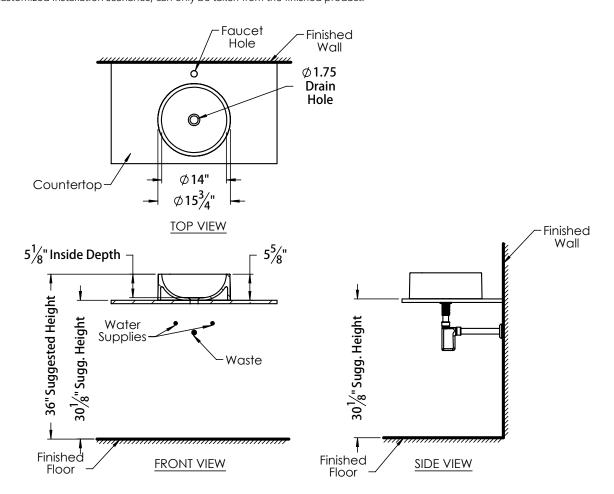

### **ROUGHING-IN DIMENSIONS**

Please Note: All drawings contain the necessary measurements which are subject to standard industry tolerances. They are stated in inches and are non-binding. Exact measurements, in particular for customized installation scenarios, can only be taken from the finished product.

# PRODUCT MEASUREMENTS

Diameter: 15.75"Height: 5.63"

• Inside Bowl Depth: 5.13"