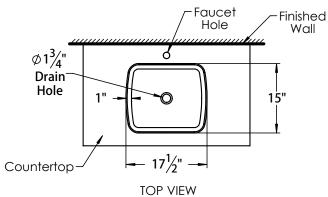

## **PRODUCT MEASUREMENTS**

- Width: 17.5"Depth: 15"Height: 4.5"
- Inside Bowl Depth: 4"

## **ROUGHING-IN DIMENSIONS**

Please Note: All drawings contain the necessary measurements which are subject to standard industry tolerances. They are stated in inches and are non-binding. Exact measurements, in particular for customized installation scenarios, can only be taken from the finished product.