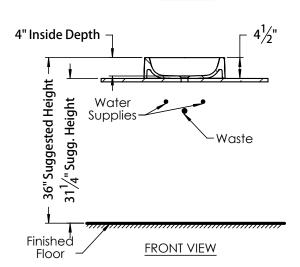

## **PRODUCT MEASUREMENTS**

- Width: 17.5"Depth: 15"Height: 4.5"
- Inside Bowl Depth: 4"

## **ROUGHING-IN DIMENSIONS**

Please Note: All drawings contain the necessary measurements which are subject to standard industry tolerances. They are stated in inches and are non-binding. Exact measurements, in particular for customized installation scenarios, can only be taken from the finished product.