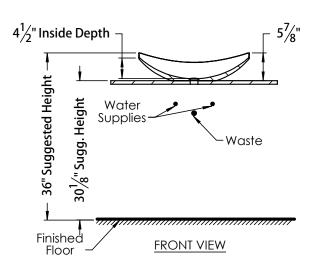

### **ROUGHING-IN DIMENSIONS**

Please Note: All drawings contain the necessary measurements which are subject to standard industry tolerances. They are stated in inches and are non-binding. Exact measurements, in particular for customized installation scenarios, can only be taken from the finished product.

# **PRODUCT MEASUREMENTS**

- Width: 24"Depth: 16.75"Height: 5.88"
- Inside Bowl Depth: 4.5"