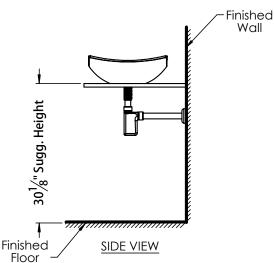

### **ROUGHING-IN DIMENSIONS**

Please Note: All drawings contain the necessary measurements which are subject to standard industry tolerances. They are stated in inches and are non-binding. Exact measurements, in particular for customized installation scenarios, can only be taken from the finished product.

# **PRODUCT MEASUREMENTS**

- Width: 24"Depth: 16.75"Height: 5.88"
- Inside Bowl Depth: 4.5"