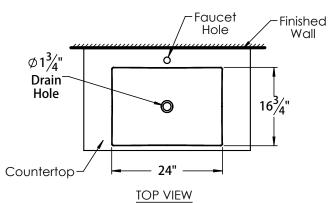

### **ROUGHING-IN DIMENSIONS**

Please Note: All drawings contain the necessary measurements which are subject to standard industry tolerances. They are stated in inches and are non-binding. Exact measurements, in particular for customized installation scenarios, can only be taken from the finished product.

# **PRODUCT MEASUREMENTS**

- Width: 24"Depth: 16.75"Height: 5.88"
- Inside Bowl Depth: 4.5"