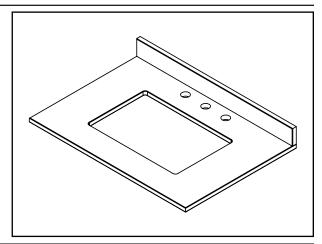

## PRODUCT DESCRIPTION

1681 Series 37" Stone Top

- Available in Black Terrazzo (TZB) or White Terrazzo (TZW)
- Includes 3" Backsplash
- 8" Widespread Faucet Drilling
- Undermount Lavatory Sold Separately