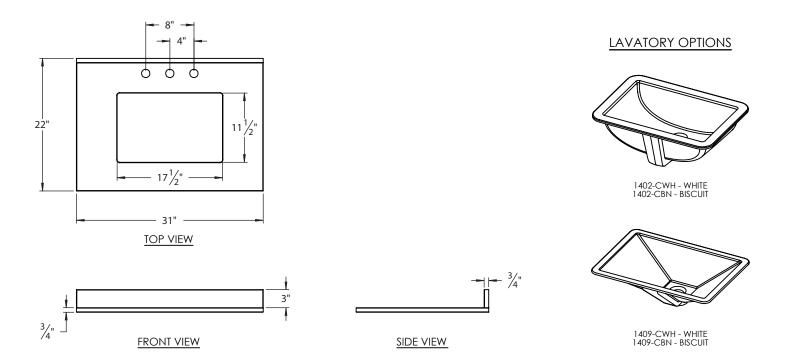

# **PRODUCT MEASUREMENTS**

Width: 31"Depth: 22"Thickness: .75"

## **ROUGHING-IN DIMENSIONS**

Please Note: All drawings contain the necessary measurements which are subject to standard industry tolerances. They are stated in inches and are non-binding. Exact measurements, in particular for customized installation scenarios, can only be taken from the finished product.