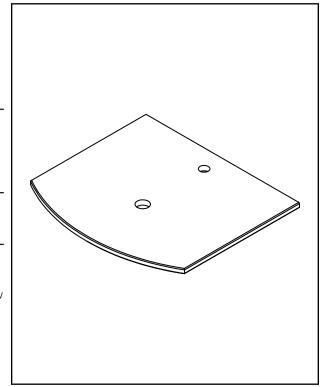

### PRODUCT DESCRIPTION

1677 Series 25" Stone Top

- Available in Bianco Marble (MBI) or Black Granite (GBK)
- Single Hole Faucet Drilling
- Can Fit Up To 17" Above Counter Lavatory with 1.75" Drain Cutout