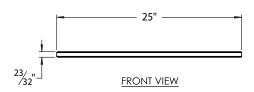

### PRODUCT DESCRIPTION

1677 Series 25" Stone Top

- Available in Bianco Marble (MBI) or Black Granite (GBK)
- Single Hole Faucet Drilling
- Can Fit Up To 17" Above Counter Lavatory with 1.75" Drain Cutout

## PRODUCT MEASUREMENTS

Width: 25" Depth: 22" Thickness: .71"

## **REQUIRED ACCESSORIES**

5254 Vanity Base

# **RECOMMENDED ACCESSORIES**

- Any DECOLAV® Above Counter Lavatory up to 17" Depth with 1.75" Drain Cutout and No Overflow
- DECOLAV® 9290 Non-Closing Umbrella Drain without Overflow
- DECOLAV® 9298 Push Button Closing Umbrella Drain without Overflow
- DECOLAV® 9296 Grid Drain without Overflow
- DECOLAV® 9100/9102 Decorative Bottle Trap

## **ROUGHING-IN DIMENSIONS**

Note: Due to production and material variances, overall product dimensions may vary 1/8"