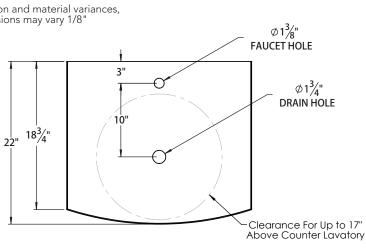

## **ROUGHING-IN DIMENSIONS**

Note: Due to production and material variances, overall product dimensions may vary 1/8"

### PRODUCT DESCRIPTION

1677 Series 25" Stone Top

- Available in Bianco Marble (MBI) or Black Granite (GBK)
- Single Hole Faucet Drilling
- Can Fit Up To 17" Above Counter Lavatory with 1.75" Drain Cutout