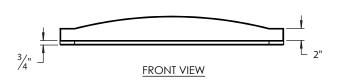

#### PRODUCT DESCRIPTION

1673 Series 37" Stone Top

- Available in Black Granite (GBK) or Carmello Granite (GCA)
- Includes 4" Backsplash
- 8" Widespread Faucet Drilling
- Undermount Lavatory Sold Separately

# **PRODUCT MEASUREMENTS**

Width: 37"Depth: 22"Thickness: .75"