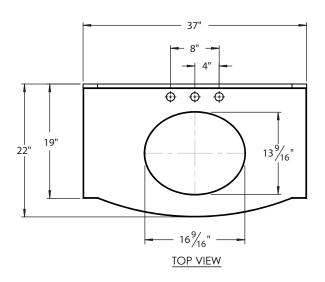

#### PRODUCT DESCRIPTION

1673 Series 37" Stone Top

- Available in Black Granite (GBK) or Carmello Granite (GCA)
- Includes 4" Backsplash
- 8" Widespread Faucet Drilling
- Undermount Lavatory Sold Separately

# **PRODUCT MEASUREMENTS**

Width: 37"Depth: 22"Thickness: .75"

Note: Due to production and material variances, overall product dimensions may vary 1/8"