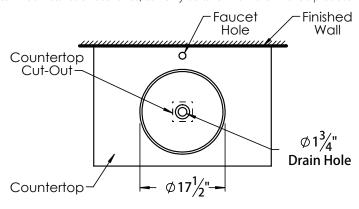

# PRODUCT MEASUREMENTS

Diameter: 17.5"Height: 5.5"

• Inside Bowl Depth: 3.63"

## **ROUGHING-IN DIMENSIONS**

Please Note: All drawings contain the necessary measurements which are subject to standard industry tolerances. They are stated in inches and are non-binding. Exact measurements, in particular for customized installation scenarios, can only be taken from the finished product.