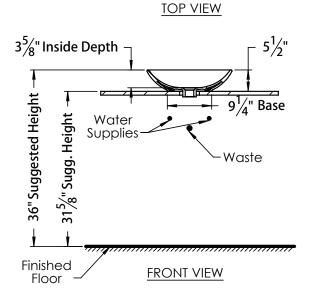

# PRODUCT MEASUREMENTS

Diameter: 17.5"Height: 5.5"

• Inside Bowl Depth: 3.63"

## **ROUGHING-IN DIMENSIONS**

Please Note: All drawings contain the necessary measurements which are subject to standard industry tolerances. They are stated in inches and are non-binding. Exact measurements, in particular for customized installation scenarios, can only be taken from the finished product.