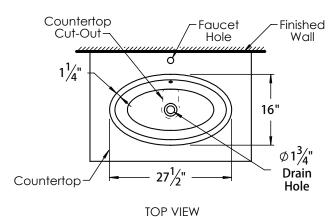

# PRODUCT MEASUREMENTS

Width: 27.5"Depth: 16"Height: 6.5"

• Inside Bowl Depth: 4.63"

## **ROUGHING-IN DIMENSIONS**

Please Note: All drawings contain the necessary measurements which are subject to standard industry tolerances. They are stated in inches and are non-binding. Exact measurements, in particular for customized installation scenarios, can only be taken from the finished product.