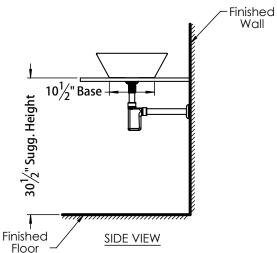

# PRODUCT MEASUREMENTS

Width: 27.5"Depth: 16"Height: 6.5"

• Inside Bowl Depth: 4.63"

## **ROUGHING-IN DIMENSIONS**

Please Note: All drawings contain the necessary measurements which are subject to standard industry tolerances. They are stated in inches and are non-binding. Exact measurements, in particular for customized installation scenarios, can only be taken from the finished product.