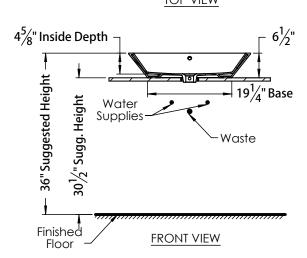

# PRODUCT MEASUREMENTS

Width: 27.5"Depth: 16"Height: 6.5"

• Inside Bowl Depth: 4.63"

## **ROUGHING-IN DIMENSIONS**

Please Note: All drawings contain the necessary measurements which are subject to standard industry tolerances. They are stated in inches and are non-binding. Exact measurements, in particular for customized installation scenarios, can only be taken from the finished product.