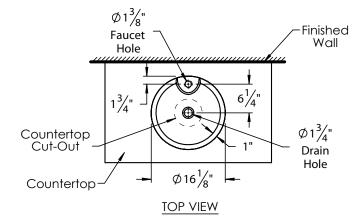

## **ROUGHING-IN DIMENSIONS**

Please Note: All drawings contain the necessary measurements which are subject to standard industry tolerances. They are stated in inches and are non-binding. Exact measurements, in particular for customized installation scenarios, can only be taken from the finished product.