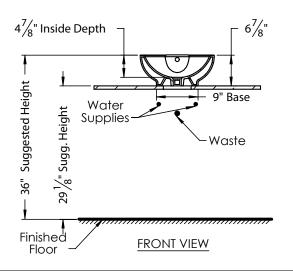

## **ROUGHING-IN DIMENSIONS**

Please Note: All drawings contain the necessary measurements which are subject to standard industry tolerances. They are stated in inches and are non-binding. Exact measurements, in particular for customized installation scenarios, can only be taken from the finished product.