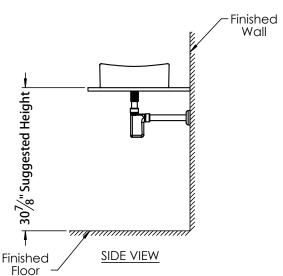

## **ROUGHING-IN DIMENSIONS**

Please Note: All drawings contain the necessary measurements which are subject to standard industry tolerances. They are stated in inches and are non-binding. Exact measurements, in particular for customized installation scenarios, can only be taken from the finished product.