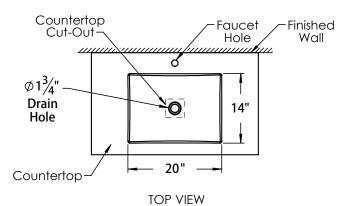

## **PRODUCT MEASUREMENTS**

Width: 20"Depth: 15"Height: 5.13"

Inside Bowl Depth: 2.25"

## **ROUGHING-IN DIMENSIONS**

Please Note: All drawings contain the necessary measurements which are subject to standard industry tolerances. They are stated in inches and are non-binding. Exact measurements, in particular for customized installation scenarios, can only be taken from the finished product.