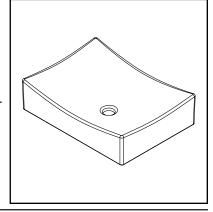

## PRODUCT DESCRIPTION

1446 Series 20" Rectangular Vitreous China Above Counter Lavatory

- Classically Redefined™ Collection
- Above Counter Application
- Available in White (CWH) Finish