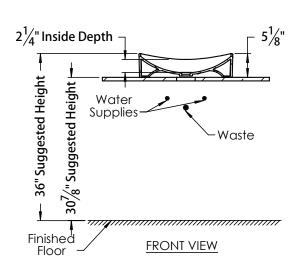

## **PRODUCT MEASUREMENTS**

Width: 20"Depth: 15"Height: 5.13"

Inside Bowl Depth: 2.25"

## **ROUGHING-IN DIMENSIONS**

Please Note: All drawings contain the necessary measurements which are subject to standard industry tolerances. They are stated in inches and are non-binding. Exact measurements, in particular for customized installation scenarios, can only be taken from the finished product.