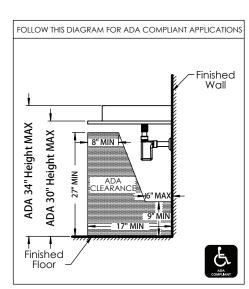

- Above Counter Application
- **ADA Compliant**
- Available in White (CWH) Finish

ABOVE-COUNTER LAVATORY

INCLUDES

**OVERFLOW** 

OVER

ELOW

SINGLE HOLE FAUCET DECK

ADA COMPLIANT