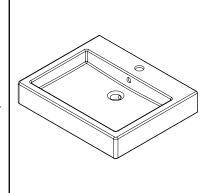

## PRODUCT DESCRIPTION

1444 Series 22" Rectangular Vitreous China Above Counter Lavatory with Overflow

- Classically Redefined™ Collection
- Single Hole Faucet Deck
- Includes Overflow
- Low Profile Design

- Above Counter Application
- **ADA Compliant**
- Available in White (CWH) Finish

ABOVE-COUNTER LAVATORY

INCLUDES

**OVERFLOW** 

OVER

ELOW

## PRODUCT MEASUREMENTS

Width: 22" Depth: 18.25" Overall Height: 4" Inside Bowl Depth: 2.38"