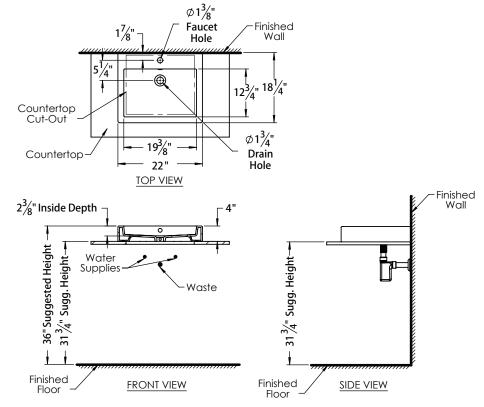

## PRODUCT MEASUREMENTS

Width: 22" Depth: 18.25" Overall Height: 4" Inside Bowl Depth: 2.38"

## **ROUGHING-IN DIMENSIONS**

Please Note: All drawings contain the necessary measurements which are subject to standard industry tolerances. They are stated in inches and are non-binding. Exact measurements, in particular for customized installation scenarios, can only be taken from the finished product.