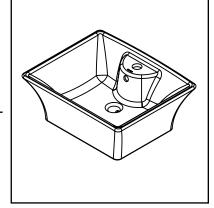

### PRODUCT DESCRIPTION

1430 Series 19.3" Rectangular Vitreous China Above Counter Lavatory with Overflow

- Classically Redefined<sup>™</sup> Collection
- Single Hole Faucet Deck
- Includes Overflow
- Above Counter Application
- Available in White (CWH) Finish

SINGLE HOLE FAUCET DECK

OVER INCLUDES OVERFLOW