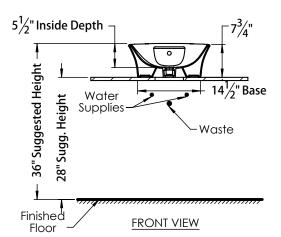

## **PRODUCT MEASUREMENTS**

Width: 19.3"Depth: 16"

Overall Height: 7.8"Inside Bowl Depth: 5.5"

## **ROUGHING-IN DIMENSIONS**

Please Note: All drawings contain the necessary measurements which are subject to standard industry tolerances. They are stated in inches and are non-binding. Exact measurements, in particular for customized installation scenarios, can only be taken from the finished product.