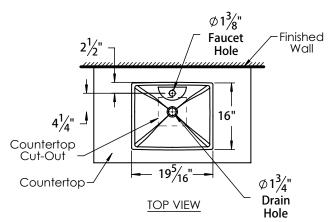

## **PRODUCT MEASUREMENTS**

Width: 19.3"Depth: 16"

Overall Height: 7.8"Inside Bowl Depth: 5.5"

## **ROUGHING-IN DIMENSIONS**

Please Note: All drawings contain the necessary measurements which are subject to standard industry tolerances. They are stated in inches and are non-binding. Exact measurements, in particular for customized installation scenarios, can only be taken from the finished product.