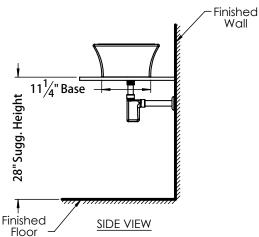

## **PRODUCT MEASUREMENTS**

Width: 19.3"Depth: 16"

Overall Height: 7.8"Inside Bowl Depth: 5.5"

## **ROUGHING-IN DIMENSIONS**

Please Note: All drawings contain the necessary measurements which are subject to standard industry tolerances. They are stated in inches and are non-binding. Exact measurements, in particular for customized installation scenarios, can only be taken from the finished product.