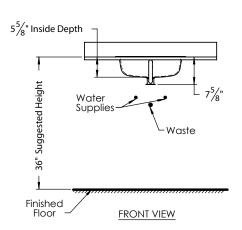

## PRODUCT MEASUREMENTS

Width: 19.25"Depth: 16.25"Height: 7.63"

• Inside Bowl Depth: 5.63"

**OVER** 

ELOW

LAVATORY

UNDERMOUNT

18 GAUGE

## **ROUGHING-IN DIMENSIONS**

Please Note: All drawings contain the necessary measurements which are subject to standard industry tolerances. They are stated in inches and are non-binding. Exact measurements, in particular for customized installation scenarios, can only be taken from the finished product.